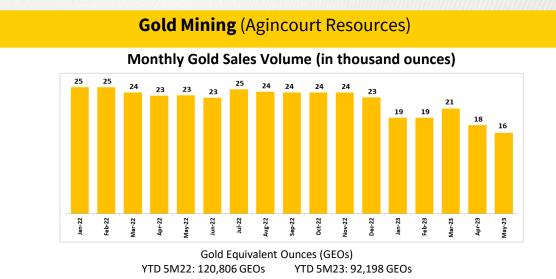

## **Operational Updates as of May 2023**



Komatsu monthly sales volume for May 2023 was 553 units. Market share for YTD May 2023 was 32%.

## Mining Contracting (Pamapersada Nusantara)

#### **Coal Production and Overburden Removal**



# **Coal Mining** (Tuah Turangga Agung)



Monthly Coal Sales Volume (in thousand tonnes)

Coal Sales Volume YTD 5M22: 5,142,000 tonnes YTD 5M23: 5,242,000 tonnes







### **Construction Machinery** (United Tractors)



#### Monthly Komatsu Sales Volume (in unit)

#### Mining Contracting (Pamapersada Nusantara)



#### Monthly Coal Production and Overburden Removal

Prepared by Investor Relations Dept. - ir@unitedtractors.com