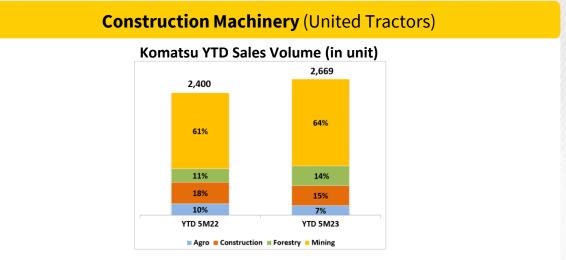

## **Operational Updates as of May 2023**

Komatsu monthly sales volume for May 2023 was 553 units. Market share for YTD May 2023 was 32%.

### **Construction Machinery** (United Tractors)

#### Monthly Komatsu Sales Volume (in unit)