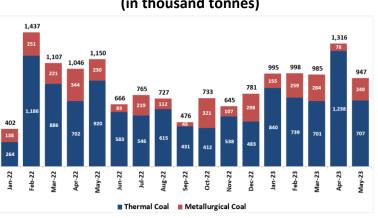

# **Coal Mining** (Tuah Turangga Agung)

Monthly Coal Sales Volume (in thousand tonnes)

Coal Sales Volume YTD 5M22: 5,142,000 tonnes YTD 5M23: 5,242,000 tonnes