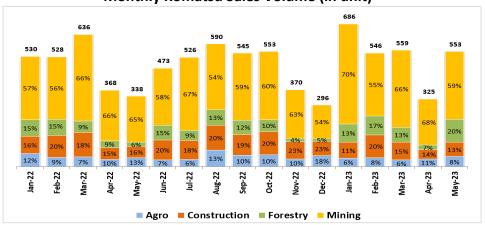

## **Operational Updates as of May 2023**

Komatsu monthly sales volume for May 2023 was 553 units. Market share for YTD May 2023 was 32%.

### **Construction Machinery** (United Tractors)

#### Monthly Komatsu Sales Volume (in unit)