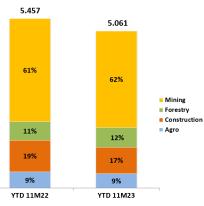

# Coal Mining (Tuah Turangga Agung)

Coal Sales Volume YTD 11M22: 9,154,000 tonnes YTD 11M23: 10,458,000 tonnes