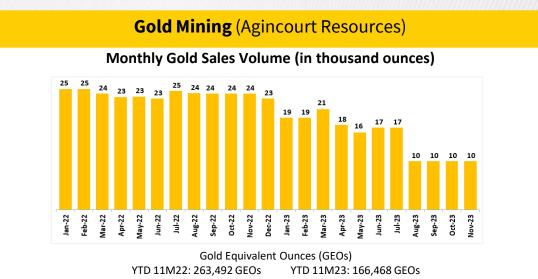

# **Operational Updates as of November 2023**

# **Construction Machinery** (United Tractors)

### Komatsu YTD Sales Volume (in unit)



Komatsu monthly sales volume for November 2023 was 369 units. Market share for YTD November 2023 was 30%.

## Mining Contracting (Pamapersada Nusantara)





# Coal Mining (Tuah Turangga Agung)





Coal Sales Volume YTD 11M22: 9,154,000 tonnes YTD 11M23: 10,458,000 tonnes







## **Construction Machinery** (United Tractors)



#### Monthly Komatsu Sales Volume (in unit)

### Mining Contracting (Pamapersada Nusantara)

### Monthly Coal Production and Overburden Removal



Prepared by Investor Relations Dept. - <u>ir@unitedtractors.com</u>