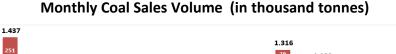

# Coal Mining (Tuah Turangga Agung)

Coal Sales Volume YTD 11M22: 9,154,000 tonnes YTD 11M23: 10,458,000 tonnes