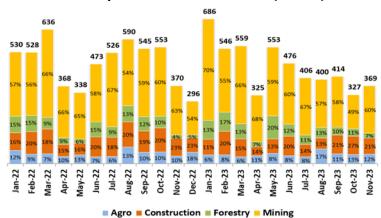

#### Monthly Komatsu Sales Volume (in unit)

### Komatsu YTD Sales Volume (in unit)

Komatsu monthly sales volume for November 2023 was 369 units. Market share for YTD November 2023 was 30%.