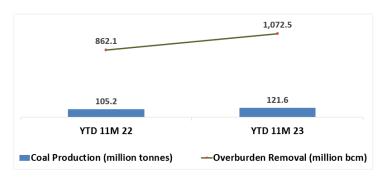

### Monthly Coal Production and Overburden Removal

Prepared by Investor Relations Dept. - <u>ir@unitedtractors.com</u>