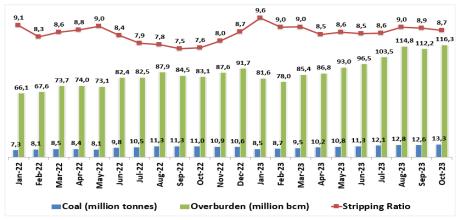

### **Coal Production and Overburden Removal**

## Monthly Coal Production and Overburden Removal

Prepared by Investor Relations Dept. - <u>ir@unitedtractors.com</u>