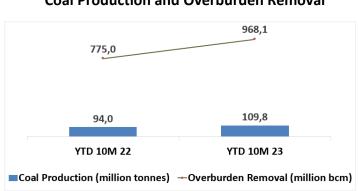

### **Coal Production and Overburden Removal**

## Monthly Coal Production and Overburden Removal

Prepared by Investor Relations Dept. - <u>ir@unitedtractors.com</u>