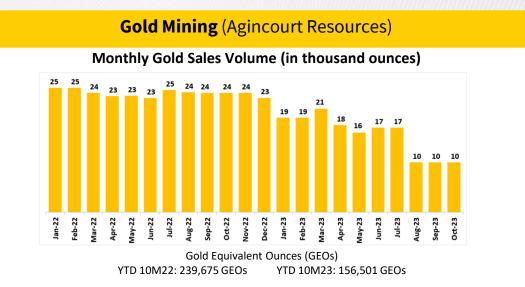

# **Operational Updates as of October 2023**

# **Construction Machinery** (United Tractors)

### Komatsu YTD Sales Volume (in unit)



Komatsu monthly sales volume for October 2023 was 327 units. Market share for YTD October 2023 was 30%.

## Mining Contracting (Pamapersada Nusantara)



### **Coal Production and Overburden Removal**

# Coal Mining (Tuah Turangga Agung)



#### Monthly Coal Sales Volume (in thousand tonnes)

Coal Sales Volume YTD 10M22: 8,509,000 tonnes YTD 10M23: 9,213,000 tonnes







## **Construction Machinery** (United Tractors)



#### Monthly Komatsu Sales Volume (in unit)

### Mining Contracting (Pamapersada Nusantara)

## Monthly Coal Production and Overburden Removal



Prepared by Investor Relations Dept. - <u>ir@unitedtractors.com</u>