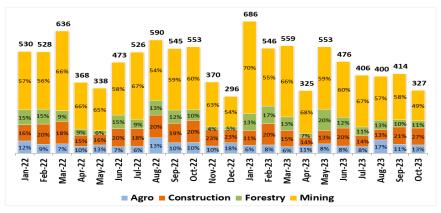

### Komatsu YTD Sales Volume (in unit)

Komatsu monthly sales volume for October 2023 was 327 units. Market share for YTD October 2023 was 30%.