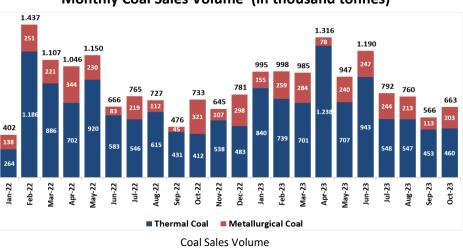

# Coal Mining (Tuah Turangga Agung)

#### Monthly Coal Sales Volume (in thousand tonnes)

Coal Sales Volume YTD 10M22: 8,509,000 tonnes YTD 10M23: 9,213,000 tonnes