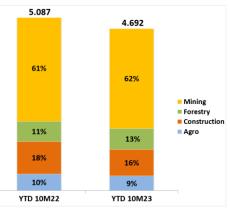

# **Operational Updates as of October 2023**

# **Construction Machinery** (United Tractors)

### Komatsu YTD Sales Volume (in unit)



Komatsu monthly sales volume for October 2023 was 327 units. Market share for YTD October 2023 was 30%.

## Mining Contracting (Pamapersada Nusantara)



### **Coal Production and Overburden Removal**

# Coal Mining (Tuah Turangga Agung)



#### Monthly Coal Sales Volume (in thousand tonnes)

Coal Sales Volume YTD 10M22: 8,509,000 tonnes YTD 10M23: 9,213,000 tonnes







## **Construction Machinery** (United Tractors)



#### Monthly Komatsu Sales Volume (in unit)

### Mining Contracting (Pamapersada Nusantara)

## Monthly Coal Production and Overburden Removal



Prepared by Investor Relations Dept. - <u>ir@unitedtractors.com</u>