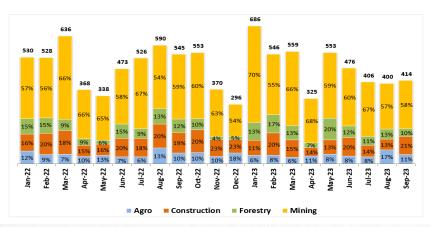

## **Construction Machinery** (United Tractors)

Komatsu monthly sales volume for September 2023 was 414 units. Market share for YTD September 2023 was 31%.

#### Monthly Komatsu Sales Volume (in unit)