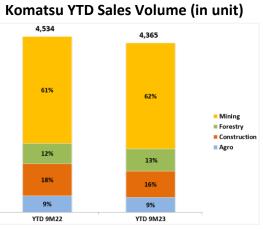

## **Construction Machinery** (United Tractors)

Komatsu monthly sales volume for September 2023 was 414 units. Market share for YTD September 2023 was 31%.

#### Monthly Komatsu Sales Volume (in unit)