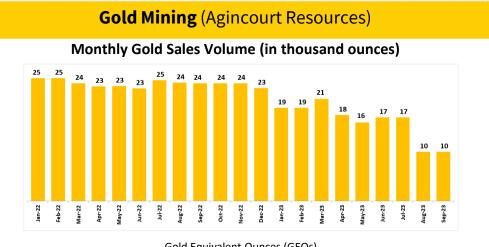

# Coal Mining (Tuah Turangga Agung)

Monthly Coal Sales Volume (in thousand tonnes)

Coal Sales Volume YTD 9M22: 7,776,000 tonnes YTD 9M23: 8,549,000 tonnes

Gold Equivalent Ounces (GEOs) YTD 9M22: 216,033 GEOs YTD 9M23: 146,854 GEOs