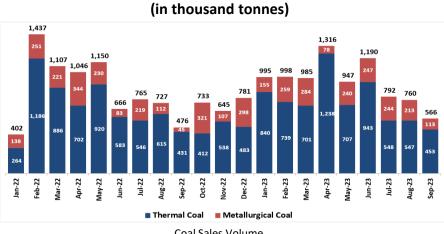

# Coal Mining (Tuah Turangga Agung)

Monthly Coal Sales Volume (in thousand tonnes)

Coal Sales Volume YTD 9M22: 7,776,000 tonnes YTD 9M23: 8,549,000 tonnes

Gold Equivalent Ounces (GEOs) YTD 9M22: 216,033 GEOs YTD 9M23: 146,854 GEOs