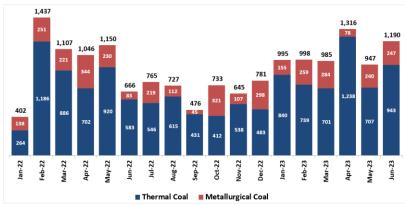

## **Coal Mining** (Tuah Turangga Agung)

# Monthly Coal Sales Volume (in thousand tonnes)

Coal Sales Volume YTD 6M22: 5,808,000 tonnes YTD 6M23: 6,431,000 tonnes