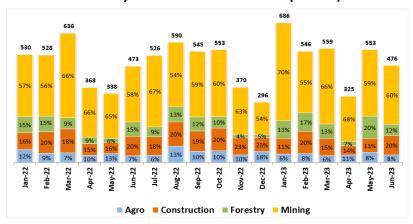

#### Komatsu YTD Sales Volume (in unit)

Komatsu monthly sales volume for June 2023 was 476 units. Market share for YTD June 2023 was 32%.