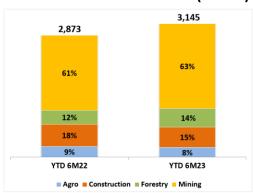

## **Operational Updates as of Jun 2023**

## **Construction Machinery** (United Tractors)

#### Komatsu YTD Sales Volume (in unit)



Komatsu monthly sales volume for June 2023 was 476 units. Market share for YTD June 2023 was 32%.

#### Mining Contracting (Pamapersada Nusantara)

#### **Coal Production and Overburden Removal**



## **Coal Mining** (Tuah Turangga Agung)

# Monthly Coal Sales Volume (in thousand tonnes)



Coal Sales Volume YTD 6M22: 5,808,000 tonnes YTD 6M23: 6,431,000 tonnes





# **Gold Mining** (Agincourt Resources)

#### **Monthly Gold Sales Volume (in thousand ounces)**



Gold Equivalent Ounces (GEOs)
YTD 6M22: 143,776 GEOs YTD 6M23: 109,477 GEOs

## **Construction Machinery** (United Tractors)

#### **Monthly Komatsu Sales Volume (in unit)**



## Mining Contracting (Pamapersada Nusantara)

#### **Monthly Coal Production and Overburden Removal**



Prepared by Investor Relations Dept. – <u>ir@