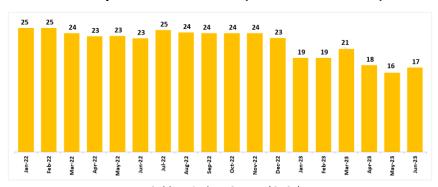

## **Construction Machinery** (United Tractors)

#### Komatsu YTD Sales Volume (in unit)

Komatsu monthly sales volume for June 2023 was 476 units. Market share for YTD June 2023 was 32%.

#### **Monthly Komatsu Sales Volume (in unit)**