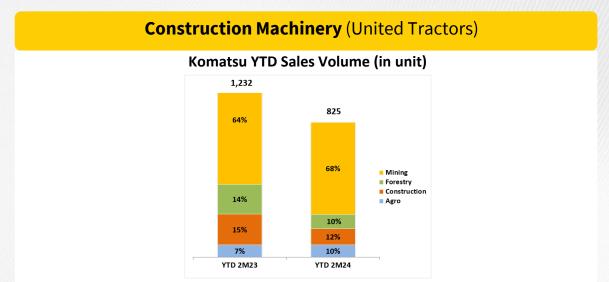

### **Construction Machinery** (United Tractors)

## **Operational Updates as of February 2024**

Komatsu monthly sales volume for February 2024 was 307 units. Market share for YTD February 2024 was 30%.

#### Monthly Komatsu Sales Volume (in unit)