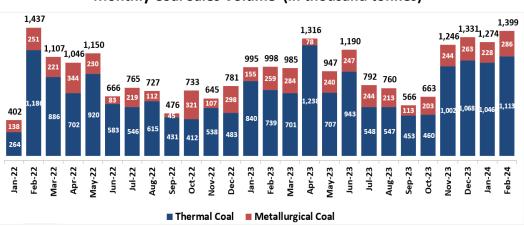

#### Monthly Coal Sales Volume (in thousand tonnes)

Coal Sales Volume YTD 2M23: 1,994,000 tonnes YTD 2M24: 2,673,000 tonnes