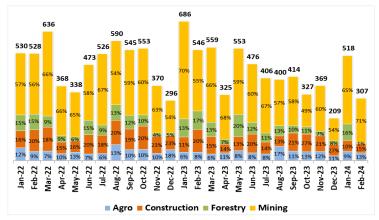

### **Construction Machinery** (United Tractors)

#### Monthly Komatsu Sales Volume (in unit)

## **Operational Updates as of February 2024**

Komatsu monthly sales volume for February 2024 was 307 units. Market share for YTD February 2024 was 30%.