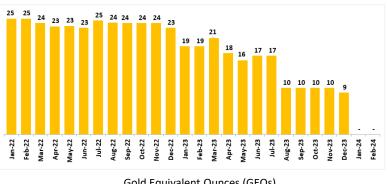

#### Monthly Gold Sales Volume (in thousand ounces)

Gold Equivalent Ounces (GEOs) YTD 2M23: 37,959 GEOs YTD 2M24: 0 GEOs