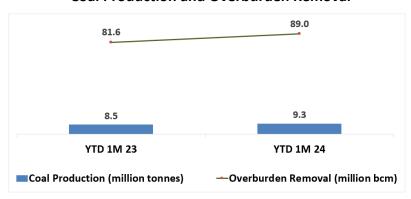

#### **Coal Production and Overburden Removal**

### **Monthly Coal Production and Overburden Removal**