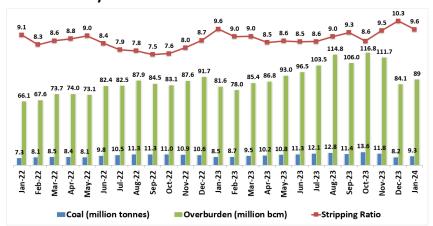

# Mining Contracting (Pamapersada Nusantara)

#### **Coal Production and Overburden Removal**

### **Monthly Coal Production and Overburden Removal**