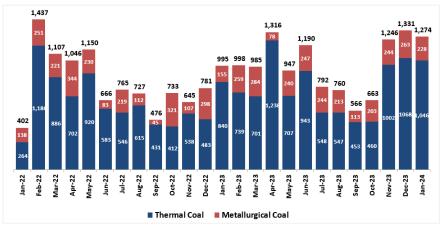

### Monthly Coal Sales Volume (in thousand tonnes)

Coal Sales Volume YTD 1M23: 995,000 tonnes YTD 1M24: 1,274,000 tonnes