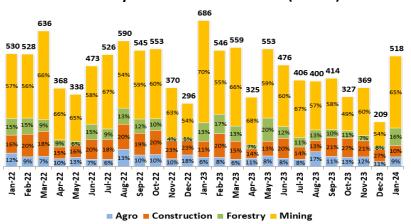

## **Construction Machinery** (United Tractors)

#### Komatsu YTD Sales Volume (in unit)

Komatsu monthly sales volume for January 2024 was 518 units. Market share for YTD January 2024 was 34%.

### **Monthly Komatsu Sales Volume (in unit)**