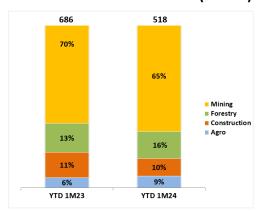

#### Komatsu YTD Sales Volume (in unit)

Komatsu monthly sales volume for January 2024 was 518 units. Market share for YTD January 2024 was 34%.