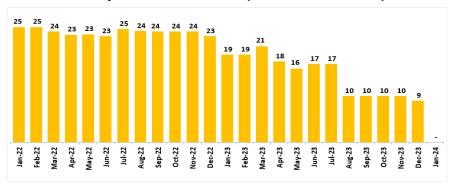

### Monthly Gold Sales Volume (in thousand ounces)

Gold Equivalent Ounces (GEOs)
YTD 1M23: 18,999 GEOs YTD 1M24: 0 GEOs