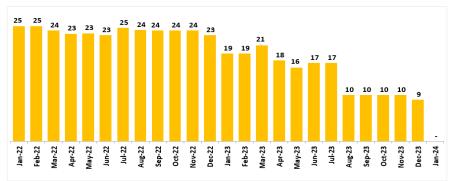

### Monthly Gold Sales Volume (in thousand ounces)

Gold Equivalent Ounces (GEOs)
YTD 1M23: 24,922 GEOs YTD 1M24: 0 GEOs