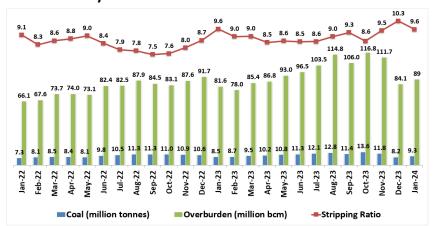

#### **Coal Production and Overburden Removal**

### **Monthly Coal Production and Overburden Removal**