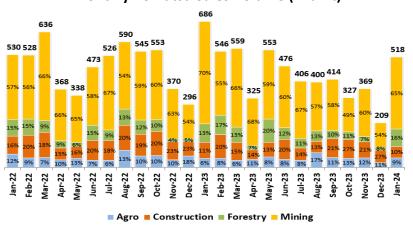

#### Komatsu YTD Sales Volume (in unit)

Komatsu monthly sales volume for January 2024 was 518 units. Market share for YTD January 2024 was 34%.