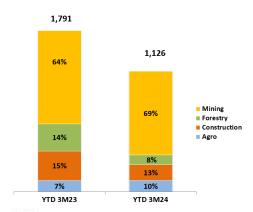

## **Construction Machinery** (United Tractors)

#### **Komatsu YTD Sales Volume (in unit)**

Komatsu monthly sales volume for March 2024 was 301 units. Market share for YTD March 2024 was 29%.