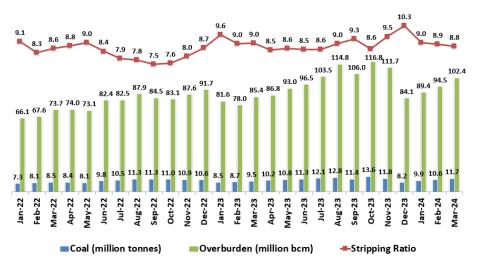

# Mining Contracting (Pamapersada Nusantara)

#### **Monthly Coal Production and Overburden Removal**

#### **Coal Production and Overburden Removal**