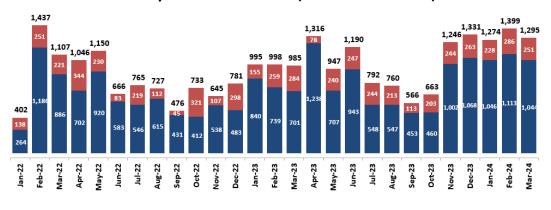

## Mining Contracting (Pamapersada Nusantara)

#### **Monthly Coal Production and Overburden Removal**