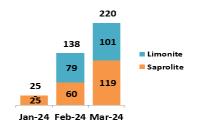

# Nickel Mining (Stargate)

#### Monthly Nickel Ore Sales Volume (in thousand wet metric ton)

YTD 3M24: 382,543 wmt