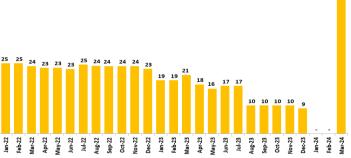

# Nickel Mining (Stargate)

#### Monthly Nickel Ore Sales Volume (in thousand wet metric ton)

YTD 3M24: 382,543 wmt