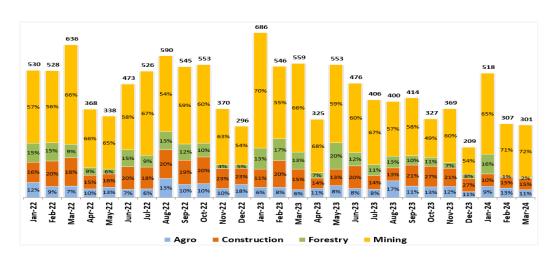

## **Construction Machinery** (United Tractors)

### **Monthly Komatsu Sales Volume (in unit)**

#### **Komatsu YTD Sales Volume (in unit)**

Komatsu monthly sales volume for March 2024 was 301 units. Market share for YTD March 2024 was 29%.