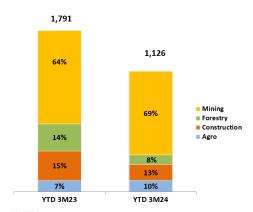

### **Komatsu YTD Sales Volume (in unit)**

Komatsu monthly sales volume for March 2024 was 301 units. Market share for YTD March 2024 was 29%.

### **Monthly Komatsu Sales Volume (in unit)**