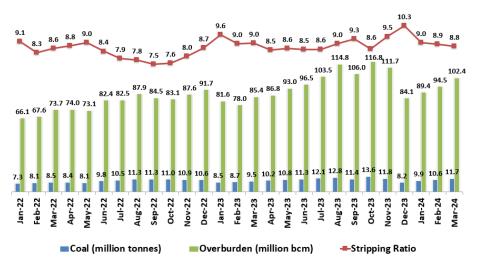

#### **Coal Production and Overburden Removal**

### **Monthly Coal Production and Overburden Removal**