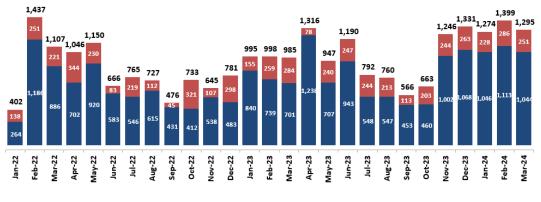

## **Coal Mining** (Tuah Turangga Agung)

#### Monthly Coal Sales Volume (in thousand tonnes)

■ Thermal Coal ■ Metallurgical Coal

Coal Sales Volume

YTD 3M23: 2,978,000 tonnes YTD 3M24: 3,968,000 tonnes