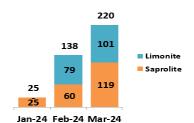

# Nickel Mining (Stargate)

### Monthly Nickel Ore Sales Volume (in wet metric ton)

YTD 3M24: 382,543 wmt