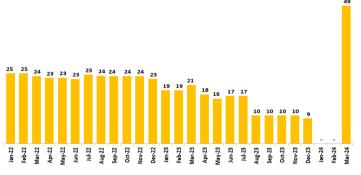

# Nickel Mining (Stargate)

### Monthly Nickel Ore Sales Volume (in wet metric ton)

YTD 3M24: 382,543 wmt