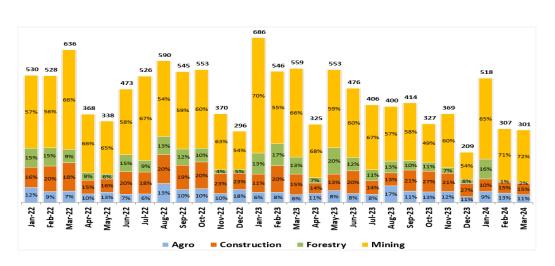

rch 2024**



### **Komatsu YTD Sales Volume (in unit)**



Komatsu monthly sales volume for March 2024 was 301 units. Market share for YTD March 2024 was 29%.

## Mining Contracting (Pamapersada Nusantara)

#### **Coal Production and Overburden Removal**



## **Coal Mining** (Tuah Turangga Agung)

#### Monthly Coal Sales Volume (in thousand tonnes)



■ Thermal Coal ■ Metallurgical Coal

Coal Sales Volume

YTD 3M23: 2,978,000 tonnes YTD 3M24: 3,968,000 tonnes





### **Gold Mining** (Agincourt Resources)





Gold Equivalent Ounces (GEOs)
YTD 3M23: 58,806 GEOs YTD 3M24: 49,404 GEOs

# Nickel Mining (Stargate)

### Monthly Nickel Ore Sales Volume (in wet metric ton)



YTD 3M24: 382,543 wmt

## **Construction Machinery** (United Tractors)

### **Monthly Komatsu Sales Volume (in unit)**







## Mining Contracting (Pamapersada Nusantara)

### **Monthly Coal Production and Overburden Removal**