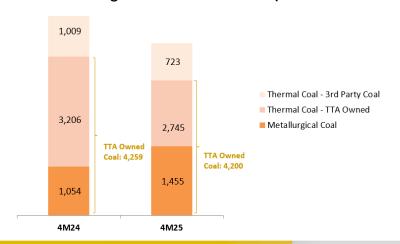

# **Thermal & Metallurgical Coal Mining** (Tuah Turangga Agung)

#### Thermal & Metallurgical Coal Sales Volume (in thousand tonnes)