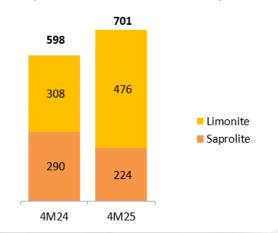

# **Nickel Mining**

(Stargate)

Nickel Ore YTD Sales Volume (in thousand wet metric ton)