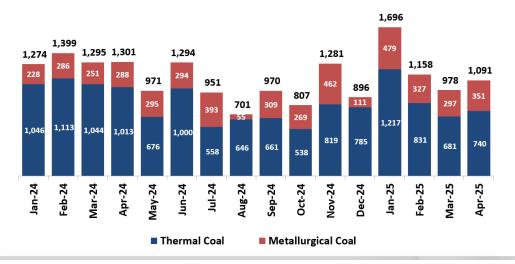

#### Thermal & Metallurgical Coal Sales Volume (in thousand tonnes)

## **Thermal & Metallurgical Coal Mining (Tuah Turangga Agung)**

Monthly Thermal & Metallurgical Coal Sales Volume (in thousand tonnes)