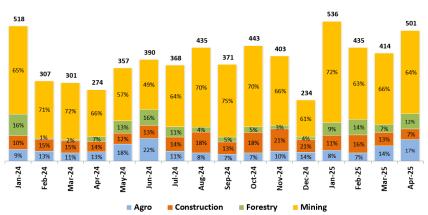

# Mining Contracting (Pamapersada Nusantara)

**Monthly Coal Production and Overburden Removal** 