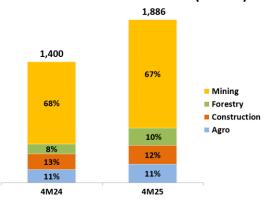

# **Construction Machinery** (United Tractors)

Komatsu Market share YTD April 2025 was 26%