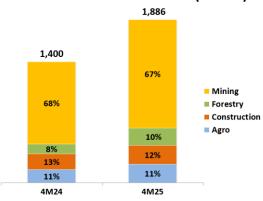

## **Construction Machinery** (United Tractors)

Komatsu Market share YTD April 2025 was 26%