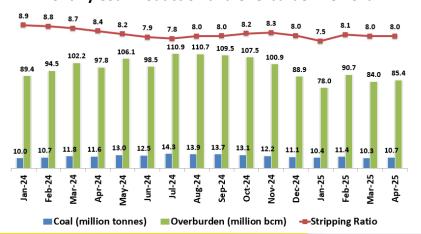

## Mining Contracting (Pamapersada Nusantara)

**Monthly Coal Production and Overburden Removal** 