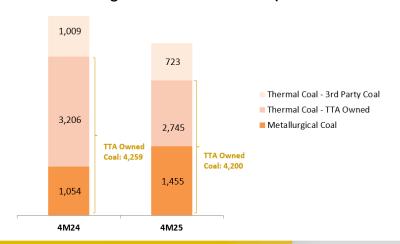

### **Thermal & Metallurgical Coal Mining** (Tuah Turangga Agung)

#### Thermal & Metallurgical Coal Sales Volume (in thousand tonnes)