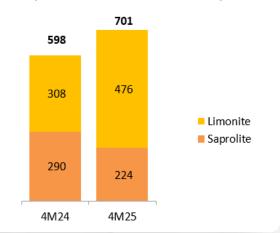

### **Nickel Mining**

(Stargate)

Nickel Ore YTD Sales Volume (in thousand wet metric ton)