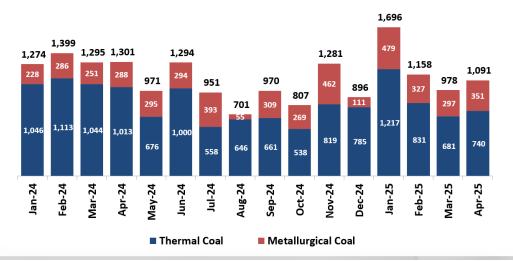

### **Thermal & Metallurgical Coal Mining (Tuah Turangga Agung)**

Monthly Thermal & Metallurgical Coal Sales Volume (in thousand tonnes)