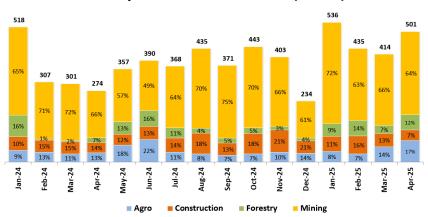

### **Construction Machinery** (United Tractors)

**Monthly Komatsu Sales Volume (in unit)** 