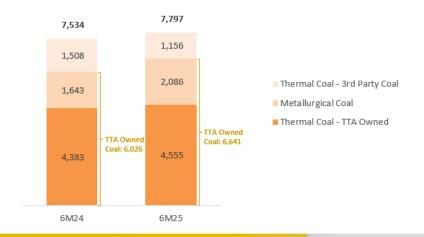

### **Thermal & Metallurgical Coal Mining** (Tuah Turangga Agung)

#### Thermal & Metallurgical Coal Sales Volume (in thousand tonnes)