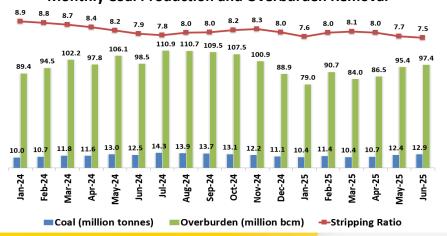

#### **Coal Production and Overburden Removal**

## Mining Contracting (Pamapersada Nusantara)

**Monthly Coal Production and Overburden Removal** 