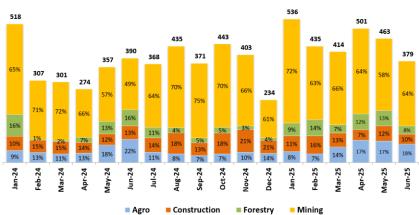

### **Construction Machinery** (United Tractors)

Komatsu Market share YTD June 2025 was 26%

### **Construction Machinery** (United Tractors)

**Monthly Komatsu Sales Volume (in unit)** 