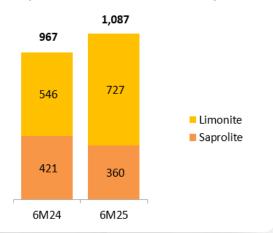

### **Nickel Mining**

(Stargate)

Nickel Ore YTD Sales Volume (in thousand wet metric ton)