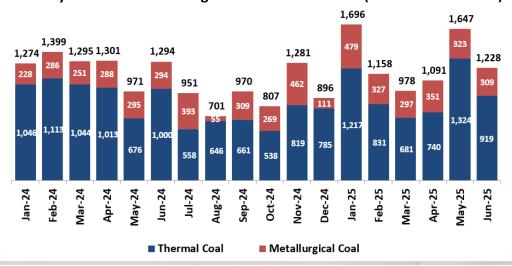

#### Thermal & Metallurgical Coal Sales Volume (in thousand tonnes)

### **Thermal & Metallurgical Coal Mining (Tuah Turangga Agung)**

Monthly Thermal & Metallurgical Coal Sales Volume (in thousand tonnes)