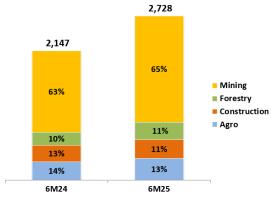

# **Operational Updates**

YTD June 2025

### **Construction Machinery** (United Tractors)





Komatsu Market share YTD June 2025 was 26%

## Mining Contracting (Pamapersada Nusantara)

#### **Coal Production and Overburden Removal**



### **Thermal & Metallurgical Coal Mining** (Tuah Turangga Agung)

#### Thermal & Metallurgical Coal Sales Volume (in thousand tonnes)







#### **Gold Mining**

(Agincourt Resources & Sumbawa Jutaraya)

**Gold Equivalent Sales (in thousand ounces)** 



### **Nickel Mining**

(Stargate)

Nickel Ore YTD Sales Volume (in thousand wet metric ton)



### **Construction Machinery** (United Tractors)

**Monthly Komatsu Sales Volume (in unit)** 



## Mining Contracting (Pamapersada Nusantara)

**Monthly Coal Production and Overburden Removal** 







### **Thermal & Metallurgical Coal Mining (Tuah Turangga Agung)**

Monthly Thermal & Metallurgical Co