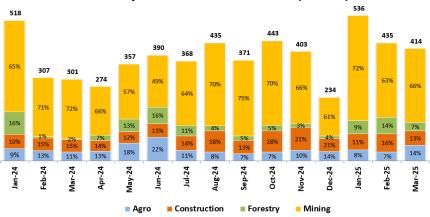

### **Construction Machinery** (United Tractors)

Monthly Komatsu Sales Volume (in unit)