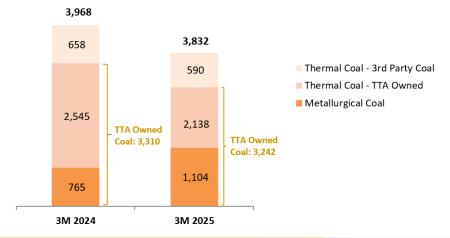

### **Thermal & Metallurgical Coal Mining** (Tuah Turangga Agung)

#### Thermal & Metallurgical Coal Sales Volume (in thousand tonnes)