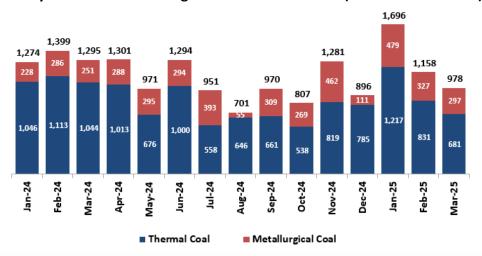

### **Thermal & Metallurgical Coal Mining (Tuah Turangga Agung)**

Monthly Thermal & Metallurgical Coal Sales Volume (in thousand tonnes)