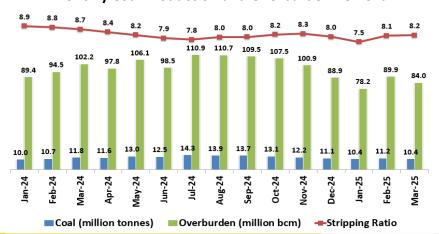

#### **Coal Production and Overburden Removal**

The lower PAMA client's coal production and overburden removal was due to high rainfall in 1Q 2025

## Mining Contracting (Pamapersada Nusantara)

**Monthly Coal Production and Overburden Removal** 