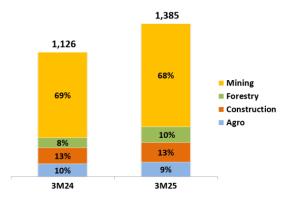

#### Komatsu YTD Sales Volume (in unit)

Komatsu Market share YTD March 2025 was 24%