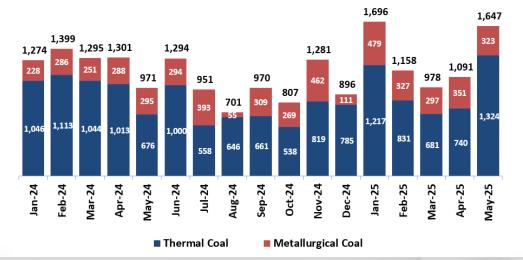

# **Operational Updates**

YTD May 2025

#### **Construction Machinery** (United Tractors)



Komatsu Market share YTD May 2025 was 26%

# Mining Contracting (Pamapersada Nusantara)





# Thermal & Metallurgical Coal Mining (Tuah Turangga Agung)





UNITED TRACTORS member of ASTRA





#### **Construction Machinery** (United Tractors)



# Monthly Komatsu Sales Volume (in unit)

# Mining Contracting (Pamapersada Nusantara)



Monthly Coal Production and Overburden Removal

Prepared by Investor Relations Dept. – ir@unitedtractors.com





# Thermal & Metallurgical Coal Mining (Tuah Turangga Agung)





#### Gold Mining (Agincourt Resources & Sumbawa Jutaraya)



Monthly Gold Sales Volume (in thousand ounces)

Prepared by Investor Relations Dept. – <u>ir@unitedtractors.com</u>