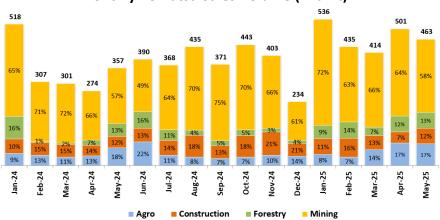

# **Operational Updates**

YTD May 2025

#### **Construction Machinery** (United Tractors)



Komatsu Market share YTD May 2025 was 26%

# Mining Contracting (Pamapersada Nusantara)





# Thermal & Metallurgical Coal Mining (Tuah Turangga Agung)





UNITED TRACTORS member of ASTRA





#### **Construction Machinery** (United Tractors)



# Monthly Komatsu Sales Volume (in unit)

# Mining Contracting (Pamapersada Nusantara)



Monthly Coal Production and Overburden Removal

Prepared by Investor Relations Dept. – ir@unitedtractors.com





# Thermal & Metallurgical Coal Mining (Tuah Turangga Agung)





#### Gold Mining (Agincourt Resources & Sumbawa Jutaraya)



Monthly Gold Sales Volume (in thousand ounces)

Prepared by Investor Relations Dept. – <u>ir@unitedtractors.com</u>