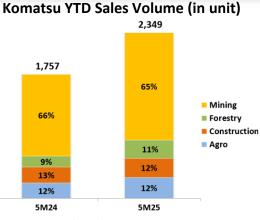

#### **Construction Machinery** (United Tractors)

Komatsu Market share YTD May 2025 was 26%

#### **Construction Machinery** (United Tractors)