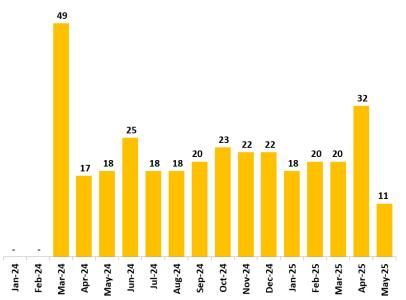

# **Operational Updates**

YTD May 2025

#### **Construction Machinery** (United Tractors)



Komatsu Market share YTD May 2025 was 26%

# Mining Contracting (Pamapersada Nusantara)





# Thermal & Metallurgical Coal Mining (Tuah Turangga Agung)





UNITED TRACTORS member of ASTRA





#### **Construction Machinery** (United Tractors)



# Monthly Komatsu Sales Volume (in unit)

# Mining Contracting (Pamapersada Nusantara)



Monthly Coal Production and Overburden Removal

Prepared by Investor Relations Dept. – ir@unitedtractors.com





# Thermal & Metallurgical Coal Mining (Tuah Turangga Agung)





#### Gold Mining (Agincourt Resources & Sumbawa Jutaraya)



Monthly Gold Sales Volume (in thousand ounces)

Prepared by Investor Relations Dept. – <u>ir@unitedtractors.com</u>