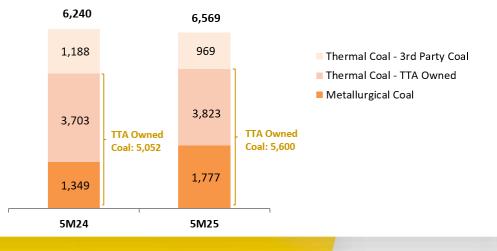

# Thermal & Metallurgical Coal Mining (Tuah Turangga Agung)

UNITED TRACTORS member of ASTRA

# Thermal & Metallurgical Coal Mining (Tuah Turangga Agung)