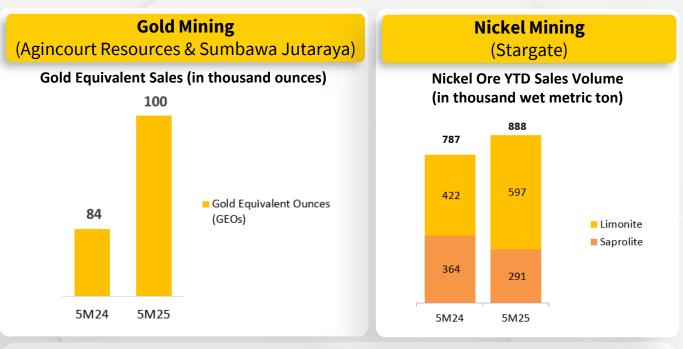

#### Gold Mining (Agincourt Resources & Sumbawa Jutaraya)

Monthly Gold Sales Volume (in thousand ounces)

Prepared by Investor Relations Dept. – <u>ir@unitedtractors.com</u>